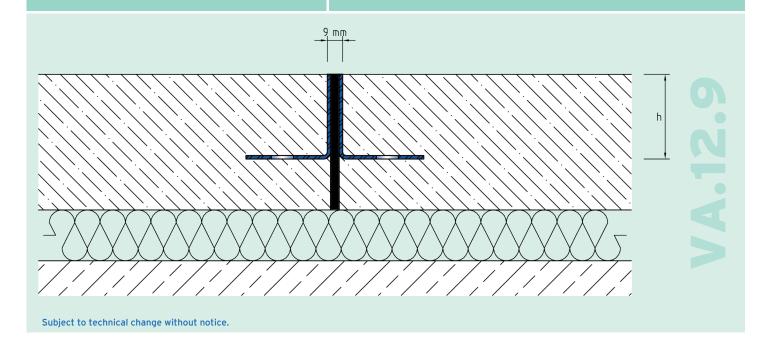

## **TECHNICAL DATA**

Movement horizontal: 2 mm (±1 mm)

Visible width: 9 mm Material/sheet thickness: 2 mm

Load rating: wheel load 600 kg up

to Ø 150 mm, B = 100

mm

Supply length: 3 mtr Color of expansion insert: schwarz

## **DESIGNS**

PROFILE HEIGHT (h) **ARTICLE NO.** 

VA.12.9/30 30 mm VA.12.9/40 40 mm VA.12.9/50 50 mm VA.12.9/60 60 mm VA.12.9/80 80 mm VA.12.9/100 100 mm Special heights on request.