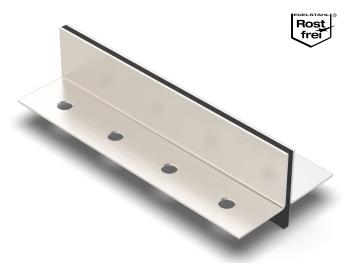

# VA.12.9/..

- high edge protection
- visually appealing
- can be sanded without smearing effects

#### **FEATURES**

perforated bearing legs guarantee the best connection to the substrate/covering

#### MATERIAL

stainless steel V2A, K/VA foam material in the central section

### **FORMED PARTS**

corner piece, T-piece, cross piece