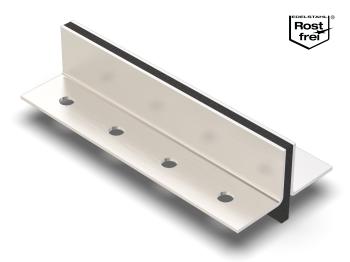

# VA.12.14/..

- high edge protection
- visually appealing
- can be sanded without smearing effects

#### **FEATURES**

perforated bearing legs guarantee the best connection to the substrate/covering

#### MATERIAL

stainless steel V2A, K/VA foam material in the central section

#### **FORMED PARTS**

corner piece, T-piece, cross piece