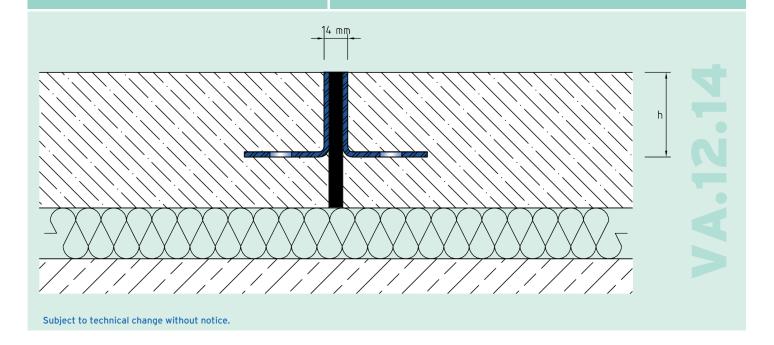

## **TECHNICAL DATA**

Movement horizontal: 4 mm (±2 mm)

Visible width: 14 mm Material/sheet thickness: 3 mm

Load rating: wheel load 1000 kg up

to Ø 150 mm, B = 100

mm 3 mtr

Supply length: Color of expansion insert: schwarz

## **DESIGNS**

PROFILE HEIGHT (h) ARTICLE NO.

VA.12.14/30 30 mm VA.12.14/40 40 mm VA.12.14/50 50 mm VA.12.14/60 60 mm VA.12.14/80 80 mm VA.12.14/100 100 mm Special heights on request.