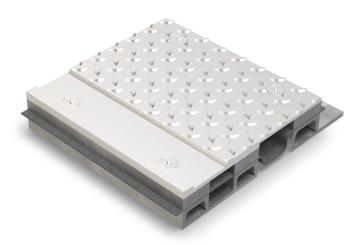

# VA.10.230/..

- high load-bearing capacity
- visible surface in stainless steel
- anti-slip surface

#### **FEATURES**

watertight, resistant to heavy loads, trafficable by fork-lift trucks, abrasion-, weather- and temperature-resistant (-40°C to +120°C), resistant to de-icing salt and waste water (alkalis, microbes, bacteria), a different sealing membrane can be used by arrangement

#### **APPLICATIONS**

parking decks, parking garages, underground garages, ramp crossings, pedestrian bridges, all industrial applications

#### MATERIAL

substructure hot-dip galvanised steel and visible surface stainless steel V2A (V4A on request), Wolfin IB sealing membrane