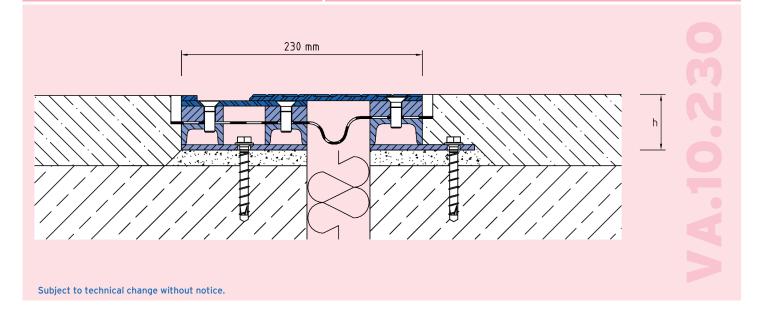

# **TECHNICAL DATA**

Movement horizontal: 100 mm (±50 mm)

Visible width. 230 mm Maximal joint width: 60 mm

Load rating: wheel load 4000 kg up to

Ø 150 mm, B = 100 mm

Load rating trucks: 600 kN (DIN 1072) 150 kN (DIN 1055-3) Load rating forklifts:

# **DESIGNS**

**ARTICLE NO.** HEIGHT (h) RECESS (BxT) VA.10.230/52 52 mm 350 x 65 mm VA.10.230/82 350 x 95 mm 82 mm

Special heights on request.