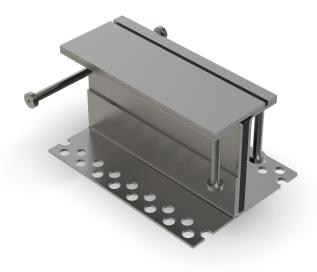

# **FEATURES**

resistant to heavy loads, trafficable by fork-lift trucks, lost formwork element for optimum joint edge protection of work-/compression joints in highly stressed industrial concrete floors, continuous load transfer (thus preventing load-related height offset)

# **FORMED PARTS**

corner piece, T-piece, cross piece

Also available with tube sleeve for on-site shear force dowel.