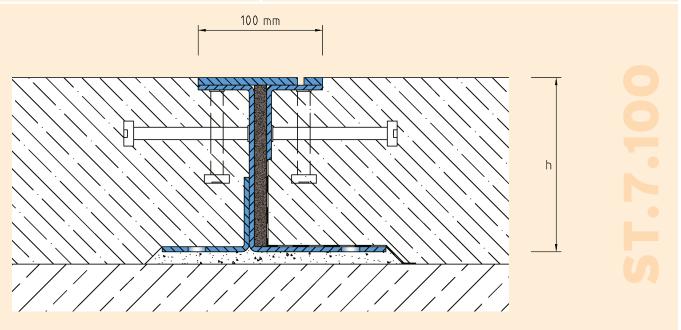

# **TECHNICAL DATA**

Movement horizontal: 10 mm (±5 mm)

Visible width: 100 mm

Load rating: wheel load 5000 kg up to

Ø 150 mm, B = 100 mm

600 kN (DIN 1072)

Load rating trucks:

Load rating forklifts: 150 kN (DIN 1055-3)

# **DESIGNS**

**PROFILE HEIGHT**(h) **ARTICLE NO.** 

ST.7.100/140 140 mm ST.7.100/160 160 mm ST.7.100/180 180 mm ST.7.100/200 200 mm

Special heights on request.

Subject to technical change without notice.