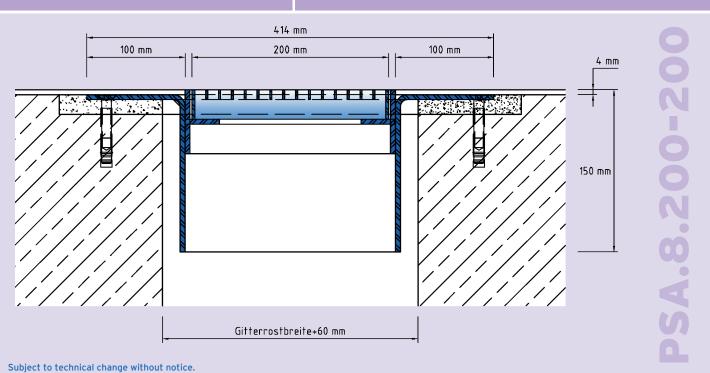

## TECHNICAL DATA

Material thickness vertical base: 5 mm
Material thickness mounting bracket: 5 mm
Steel grating width: 200 mm

# **DESIGNS**

 ARTICLE NO.
 CHANNEL HEIGHT (h)
 RECESS (BxT)

 PSA.8.200-200/9
 9 mm
 480 x 20 mm