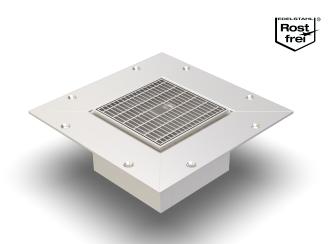

# PUMPING PIT COVER

# PSA.8.200-200/..

- high load-bearing capacity
- with coating-flange

## **FEATURES**

resistant to heavy loads, permanently tight, corrosion-resistant, high flexibility (variable heights and widths), mesh size grating in 30x10 mm (30x30 mm on request), grid lock inclusive

#### **MATERIAL**

hot-dip galvanised steel, stainless steel V2A (V4A on request)