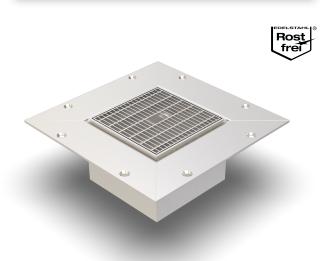

## OPUMPING PIT COVER

#### FEATURES

resistant to heavy loads, permanently tight, corrosion-resistant, high flexibility (variable heights and widths), mesh size grating in 30x10 mm (30x30 mm on request), grid lock inclusive

#### MATERIAL

hot-dip galvanised steel, stainless steel V2A (V4A on request)

**COVERING TYPES** 