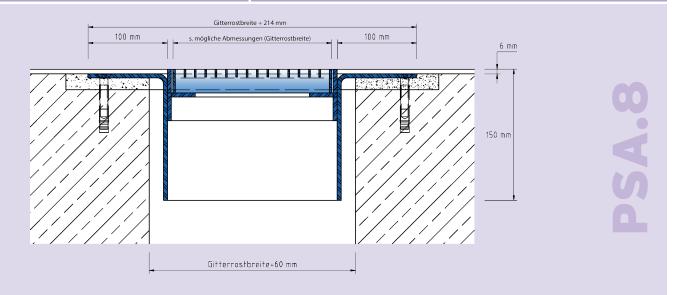

# PSA.8

- high load-bearing capacity
- with coating-flange

#### **TECHNICAL DATA**

Material thickness vertical base:5 mmMaterial thickness mounting bracket:5 mm

#### DESIGNS

| ARTICLE NO.        | CHANNEL HEIGHT (h) | RECESS (BxT) |
|--------------------|--------------------|--------------|
| PSA.8.200-200/11   | 11 mm              | 480 x 20 mm  |
| PSA.8.300-300/11   | 11 mm              | 580 x 20 mm  |
| PSA.8.400-400/11   | 11 mm              | 680 x 20 mm  |
| PSA.8.500-500/11   | 11 mm              | 780 x 20 mm  |
| PSA.8.600-600/11   | 11 mm              | 880 x 20 mm  |
| PSA.8.800-800/11   | 11 mm              | 1080 x 20 mm |
| PSA.8.1000-1000/11 | 11 mm              | 1280 x 20 mm |
| PSA.8.1200-1200/11 | 11 mm              | 1480 x 20 mm |