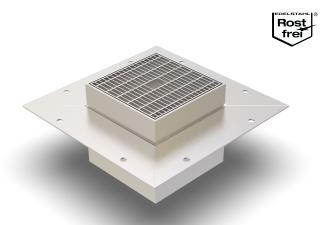

## O PUMPING PIT COVER

# PSA.5

car-trafficable

### **FEATURES**

permanently tight, corrosion-resistant, high flexibility (variable heights and widths), mesh size grating in 30x10 mm (30x30 mm on request), grid lock inclusive

### **MATERIAL**

hot-dip galvanised steel, stainless steel V2A (V4A on request)

#### **TRAFFICABILITY**

passenger cars