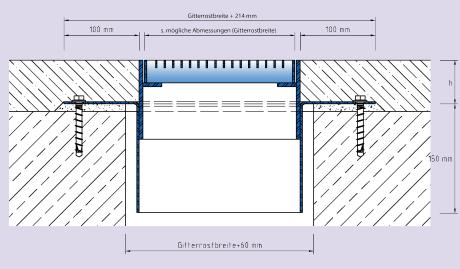

## TECHNICAL DATA

Material thickness of mounting bracket: 3 mm Material thickness vertical base: 5 mm

## **DESIGNS**

| ARTICLE NO.                 | CHANNEL HEIGHT (h) | ABMESSUNG      |
|-----------------------------|--------------------|----------------|
| PSA.5.200-200/60            | 60 mm              | 200 x 200 mm   |
| PSA.5.300-300/60            | 60 mm              | 300 x 300 mm   |
| PSA.5.400-400/60            | 60 mm              | 400 x 400 mm   |
| PSA.5.500-500/60            | 60 mm              | 500 x 500 mm   |
| PSA.5.600-600/60            | 60 mm              | 600 x 600 mm   |
| PSA.5.800-800/60            | 60 mm              | 800 x 800 mm   |
| PSA.5.1000-1000/60          | 60 mm              | 1000 x 1000 mm |
| PSA.5.1200-1200/60          | 60 mm              | 1200 x 1200 mm |
| Special heights on request. |                    |                |