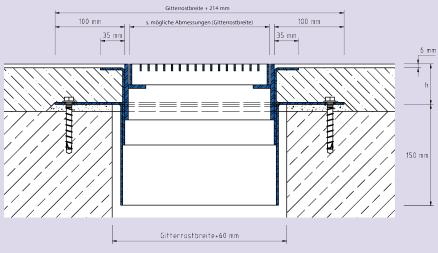

## **TECHNICAL DATA**

Material thickness of mounting bracket: 3 mm Material thickness vertical base: 5 mm

### **DESIGNS**

| ARTICLE NO.               | CHANNEL HEIGHT (h) | ABMESSUNG      |
|---------------------------|--------------------|----------------|
| PSA.4.200-200/60          | 60 mm              | 200 x 200 mm   |
| PSA.4.300-300/60          | 60 mm              | 300 x 300 mm   |
| PSA.4.400-400/60          | 60 mm              | 400 x 400 mm   |
| PSA.4.500-500/60          | 60 mm              | 500 x 500 mm   |
| PSA.4.600-600/60          | 60 mm              | 600 x 600 mm   |
| PSA.4.800-800/60          | 60 mm              | 800 x 800 mm   |
| PSA.4.1000-1000/60        | 60 mm              | 1000 x 1000 mm |
| PSA.4.1200-1200/60        | 60 mm              | 1200 x 1200 mm |
| Special heights on reques | t.                 |                |

Gitterrostbreite + 214 mm

Subject to technical change without notice.

PSA.4