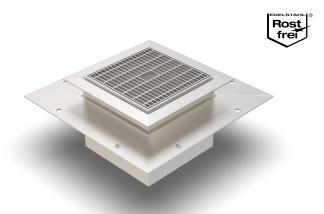

# **O** PUMPING PIT COVER

# PSA.4

• with coating-flange

#### **FEATURES**

permanently tight, corrosion-resistant, high flexibility (variable heights and widths), mesh size grating in 30x10 mm (30x30 mm on request), grid lock inclusive

### **MATERIAL**

stainless steel V2A (V4A on request)