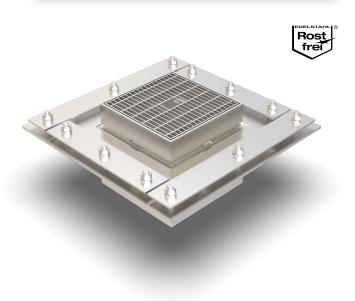

# O PUMPING PIT COVER

# PSA.1.200-200/..

- high load-bearing capacity
- with loose/fixed flange

## **FEATURES**

resistant to heavy loads, permanently tight, corrosion-resistant, high flexibility (variable heights and widths), mesh size grating in 30x10 mm (30x30 mm on request), grid lock inclusive

#### MATERIAL

hot-dip galvanised steel, stainless steel V2A (V4A on request)

**COVERING TYPES** 