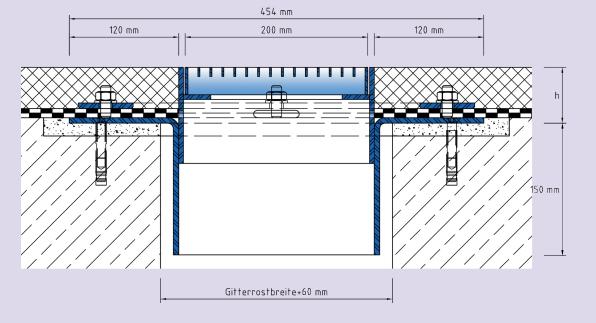

### **TECHNICAL DATA**

Material thickness fixed flange: 6 mm Material thickness vertical base: 5 mm 200 mm Steel grating width:

DESIGNS

**ARTICLE NO. CHANNEL HEIGHT** (h) PSA.1.200-200/61 61 mm

RECESS (BxT)

500 x 20 mm

Special heights on request.

Subject to technical change without notice.

**BUCHBERGER**