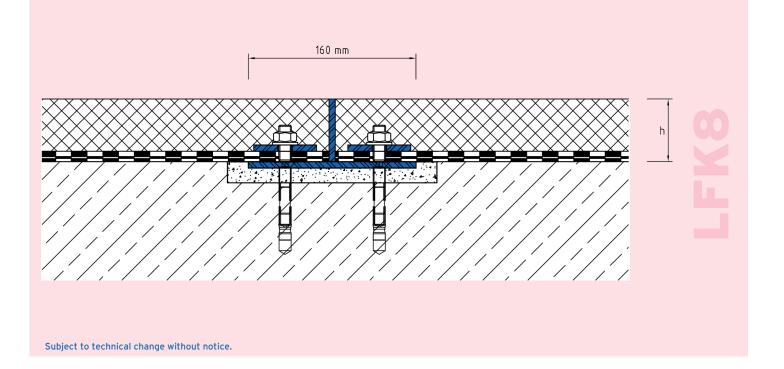

#### **FORMED PARTS**

corner piece, T-piece, cross piece, end piece

Threaded bolt M12x35 mm with washer and nut, e=150 mm Loose flange according to DIN, I=1500 mm Solid flange joints should be fully welded through and ground flat on the sealing side.

### **DESIGNS**

**ARTICLE NO.** HEIGHT (h) RECESS (BxT) LFK8/60 60 mm 200 x 20 mm LFK8/80 80 mm 200 x 20 mm 100 mm 200 x 20 mm LFK8/100

Special heights on request.