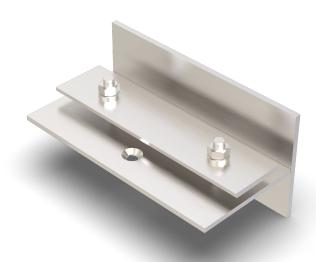

#### **FORMED PARTS**

corner piece, T-piece, cross piece, end piece

The position of the loose flange (60x6 mm) can be positioned as required (horizontally or vertically on the inside or outside). Threaded bolt M12x35 mm with washer and nut, e=150 mm Loose flange according to DIN, I=1500 mm Solid flange joints should be fully welded through and ground flat on the sealing side.