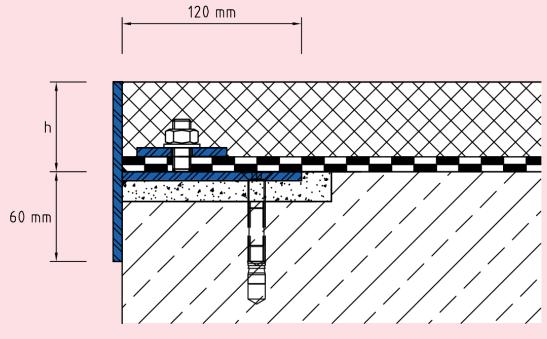

## **DESIGNS**

**ARTICLE NO.** HEIGHT (h) RECESS (BxT) LFK7/60 60 mm 140 x 20 mm 80 mm 140 x 20 mm LFK7/80 100 mm 140 x 20 mm LFK7/100

Special heights on request.

Subject to technical change without notice.