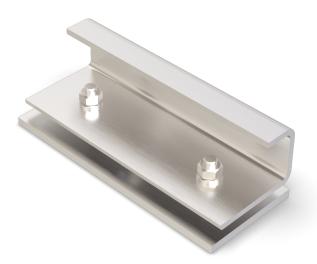

# LFK4/..

- covering separation
- edge termination
- with loose/fixed flange

# **TECHNICAL DATA**

Material thickness fixed flange:8Material thickness6Exasel ylergeth:3

8 mm 6 mm 3 mtr

# MATERIAL

hot-dip galvanised steel, stainless steel V2A (V4A on request)

### NOTES

DESIGNS

Threaded bolt M12x35 mm with washer and nut, e=150 mm Specification of profile height (h) from the lower edge of the loose flange.

Solid flange joints should be fully welded through and ground flat on the sealing side.