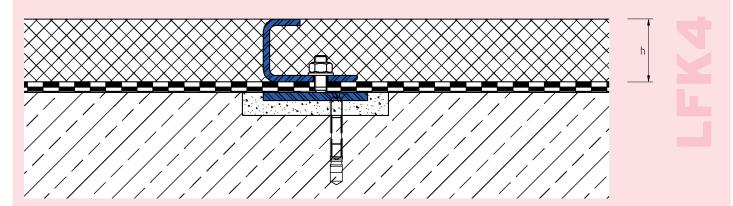

# LFK4/..

- covering separation
- edge termination
- with loose/fixed flange

### NOTES

DESIGNS

Threaded bolt M12x35 mm with washer and nut, e=150 mm Specification of profile height (h) from the lower edge of the loose flange.

Solid flange joints should be fully welded through and ground flat on the sealing side.

| ARTICLE NO.                 | HEIGHT (h) | RECESS (BxT) |
|-----------------------------|------------|--------------|
| LFK4/50                     | 50 mm      | 140 x 20 mm  |
| LFK4/60                     | 60 mm      | 140 x 20 mm  |
| LFK4/80                     | 80 mm      | 140 x 20 mm  |
| Special heights on request. |            |              |