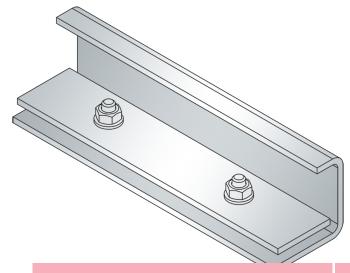

## **FORMED PARTS**

end piece, corner piece, T-piece, cross piece

The position of the loose flange (60x6 mm) can be positioned as required (horizontally or vertically on the inside or outside). Threaded bolt M12x35 mm with washer and nut, e=150 mm Loose flange according to DIN, I=1500 mm Solid flange joints should be fully welded through and ground flat on the sealing side.