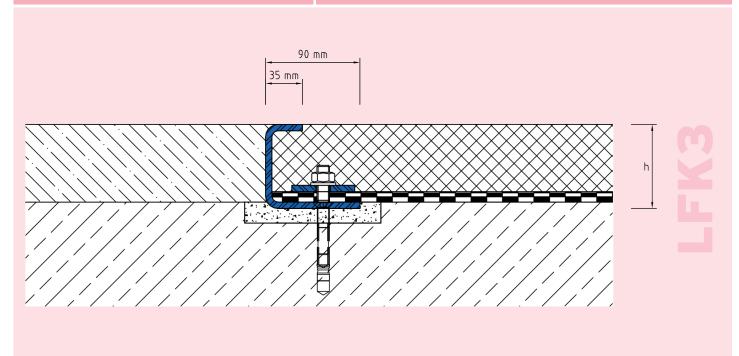

## **DESIGNS**

**ARTICLE NO.** HEIGHT (h) RECESS (BxT) LFK3/60 60 mm 120 x 20 mm LFK3/80 80 mm 120 x 20 mm 100 mm 120 x 20 mm LFK3/100 Special heights on request.

Subject to technical change without notice.