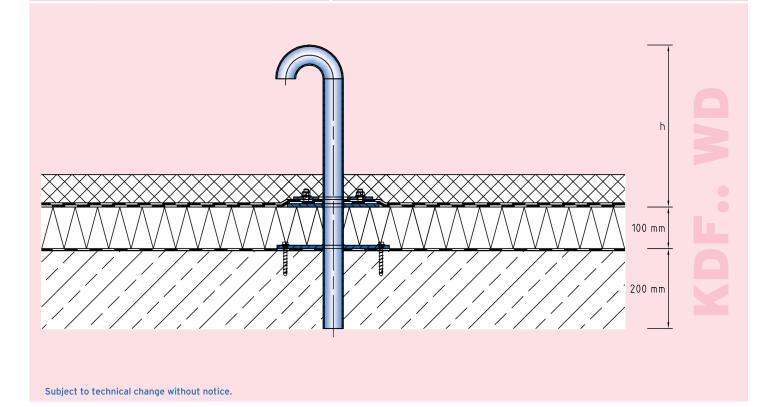

# KDF.. WD

- cable fairlead
- insulated structure
- with loose/fixed flange

#### **NOTES**

Threaded bolt M12x35 mm

# **TECHNICAL DATA**

Material thickness fixed flange: 8 mm Material thickness 6 mm loose flange:

## **DESIGNS**

**ARTICLE NO.** HEIGHT (h) PIPE Ø 400 mm KDF34 WD 33.7 mm KDF48 WD 400 mm 48.3 mm