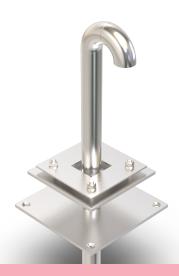

# KDF.. WD

- cable fairlead
- insulated structure
- with loose/fixed flange

#### **NOTES**

Threaded bolt M12x35 mm

# **TECHNICAL DATA**

Material thickness fixed flange: 8 mm Material thickness 6 mm loose flange: