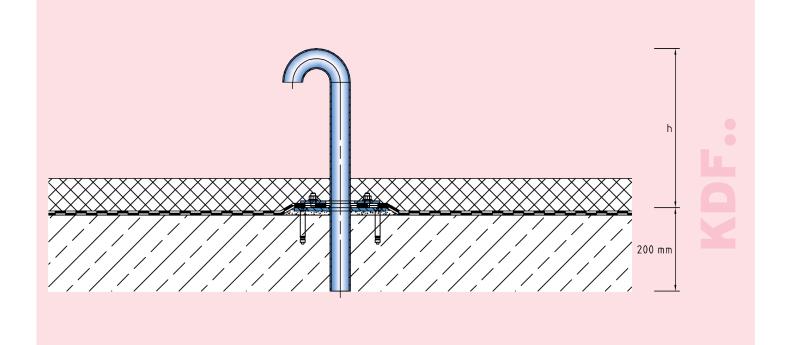

#### **NOTES**

Threaded bolt M12x35 mm

## **TECHNICAL DATA**

Material thickness fixed flange: 8 mm Material thickness 6 mm loose flange:

### **DESIGNS**

**ARTICLE NO.** HEIGHT (h) PIPE Ø 400 mm KDF34 33.7 mm KDF48 400 mm 48.3 mm

Subject to technical change without notice.