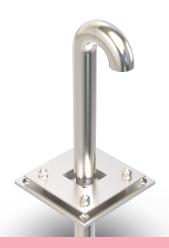

# KDF..

- cable fairlead
- non-insulated structure
- with loose/fixed flange

#### **MATERIAL**

hot-dip galvanised steel, stainless steel V2A (V4A on request)

## **TECHNICAL DATA**

Material thickness fixed flange: 8 mm Material thickness 6 mm loose flange: