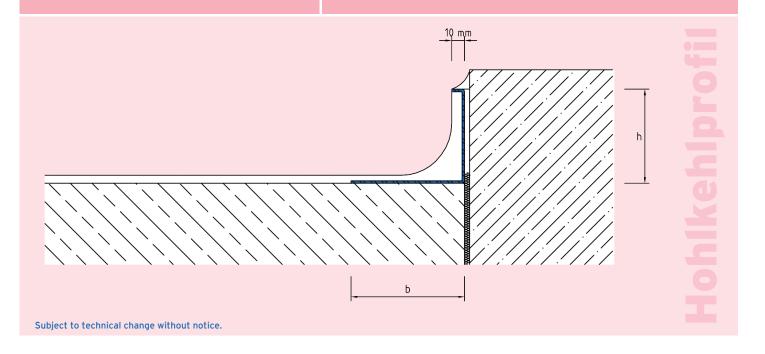

# Hohlkehlprofil

- professional coating connection
- edge termination

## **NOTES**

Width of the support leg:

- 50 mm (for heights 30 to 50 mm)
- 60 mm (for heights 60 to 90 mm)
- 70 mm (for heights 100 and 120 mm)

The support leg can also be perforated on request.

# **DESIGNS**

**ARTICLE NO.** HEIGHT (h)

Hohlkehlprofil 50 mm 60 mm Hohlkehlprofil 70 mm Hohlkehlprofil 80 mm Hohlkehlprofil 90 mm Hohlkehlprofil 100 mm Hohlkehlprofil

Special heights on request.