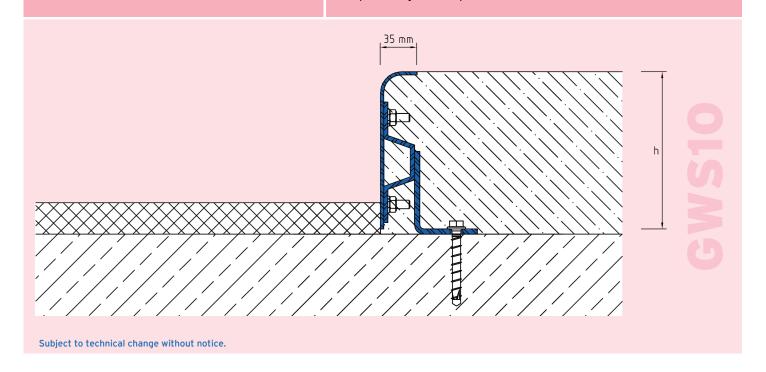

## **TECHNICAL DATA**

Material/sheet thickness: 3 mm Supply length: 3 mtr

### **DESIGNS**

**ARTICLE NO.** HEIGHT (h) GWS10/120 120 mm GWS10/150 150 mm GWS10/180 180 mm GWS10/200 200 mm GWS10/250 250 mm Special heights on request.