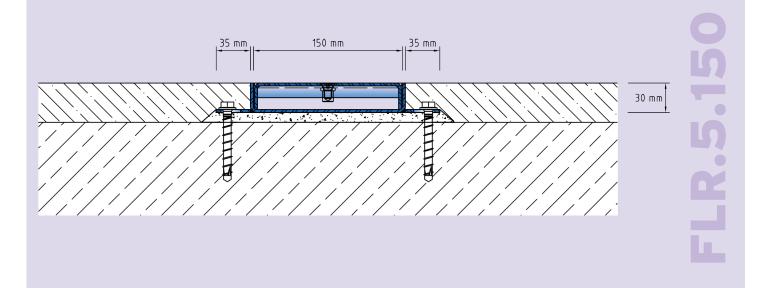

# FLR.5.150/..

- car-trafficable
- low installation height

Installation by our own fitters recommended.

| TECHNICAL DATA                                                               | DESIGNS                                                               |
|------------------------------------------------------------------------------|-----------------------------------------------------------------------|
| Material/sheet thickness:3 mmSupply length:3 mtrSlotted grating width:150 mm | ARTICLE NO.CHANNEL HEIGHT (h)RECESS (BxT)FLR.5.150/3030 mm270 x 40 mm |