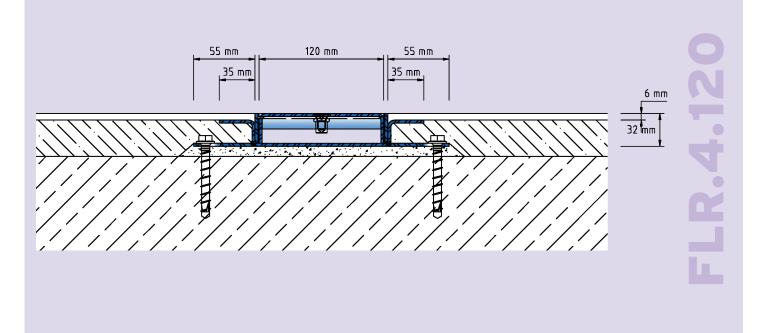

# FLR.4.120/..

- car-trafficable
- low installation height
- with coating-flange

# TECHNICAL DATA

Material/sheet thickness: 3 mm Supply length: 3 mtr Slotted grating width: 120 mm

# **DESIGNS**

ARTICLE NO. CHANNEL HEIGHT (h) RECESS (BXT)
FLR.4.120/32 32 mm 290 x 45 mm

Subject to technical change without notice.