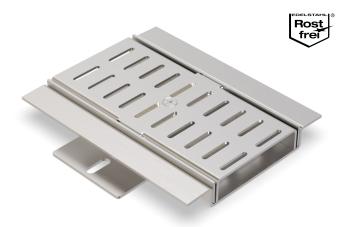

#### **FEATURES**

permanently tight, corrosion-resistant, slot width 35x6 mm, Schlitzrostarretierung inklusive

### **FORMED PARTS**

corner piece, T-piece, cross piece, channel end piece (flange all around or upstand), channel drain

# TECHNICAL DATA

Material/sheet thickness: 3 mm Supply length: 3 mtr Slotted grating width: 120 mm