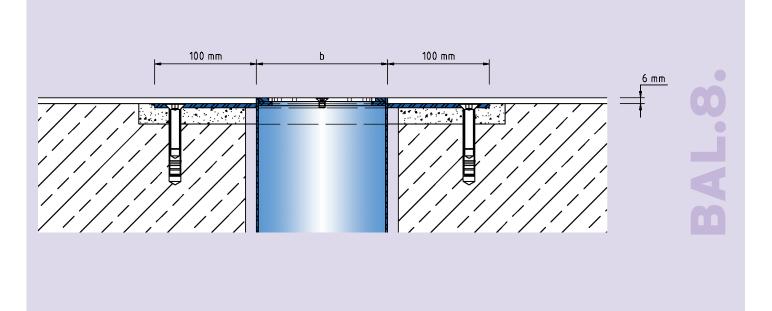

# **TECHNICAL DATA**

Material thickness of coating flange: 4 mm

## **DESIGNS**

| ARTICLE NO.  | HEIGHT (h) | RECESS (BxT) |
|--------------|------------|--------------|
| BAL.8.100/10 | 10 mm      | 340 x 20 mm  |
| BAL.8.125/10 | 10 mm      | 360 x 20 mm  |
| BAL.8.150/10 | 10 mm      | 390 x 20 mm  |