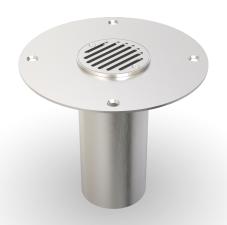

# BAL.8.

- high load-bearing capacity
- with coating-flange

## **FEATURES**

resistant to heavy loads, permanently tight, corrosion-resistant, high flexibility (variable heights and widths), Slotted grate lock included, drain pipe DN100, length 200 mm

#### **MATERIAL**

hot-dip galvanised steel, stainless steel V2A (V4A on request)

#### NOTES

For stainless steel, the general cleaning and care instructions must be observed (see also download area).

Flange also available as square.

Also available in 8 mm and 10 mm thickness.

Floor drains are also available with a dirt trap.

# **TECHNICAL DATA**

Material thickness of coating flange: 4 mm