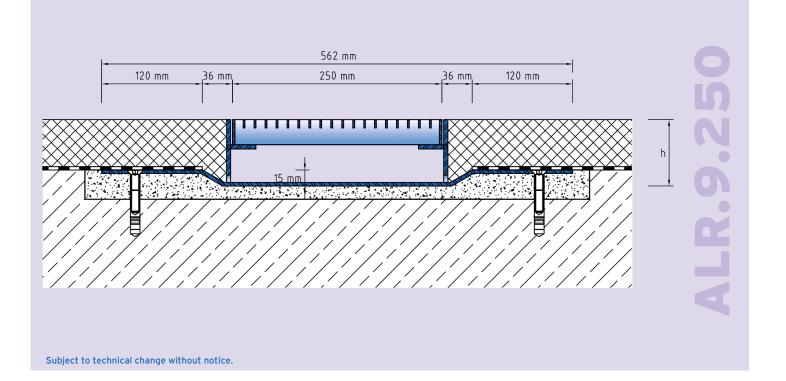

# TECHNICAL DATA

Material thickness adhering flange: 4 mm
Material thickness vertical base: 5 mm
Supply length: 3 mtr
Steel grating width: 250 mm

## **DESIGNS**

 ARTICLE NO.
 CHANNEL HEIGHT (h)
 RECESS (BxT)

 ALR.9.250/79
 79 mm
 620 x 40 mm

 ALR.9.250/99
 99 mm
 620 x 40 mm

Special heights on request.