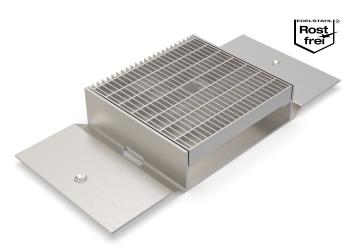

# O DRAIN CHANNEL

# ALR.9.250/..

- suitable for all types of covering
- high load-bearing capacity
- with adhering flange

### **FEATURES**

resistant to heavy loads, permanently tight, corrosion-resistant, high flexibility (variable lengths, heights and widths), grating with mesh size 30x10 mm (30x30 mm on request), grid lock inclusive

#### **FORMED PARTS**

corner piece, T-piece, cross piece, channel end piece (flange all around or upstand), channel drain