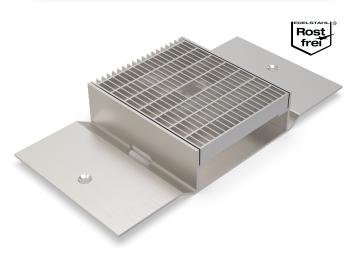

# 🔮 DRAIN CHANNEL

# ALR.9.200/..

- suitable for all types of covering
- high load-bearing capacity
- with adhering flange

## FEATURES

resistant to heavy loads, permanently tight, corrosion-resistant, high flexibility (variable lengths, heights and widths), high edge protection due to steel edges t=6 mm, grating with mesh size 30x10 mm (30x30 mm on request), grid lock inclusive

#### **FORMED PARTS**

corner piece, T-piece, cross piece, channel end piece (flange all around or upstand), channel drain