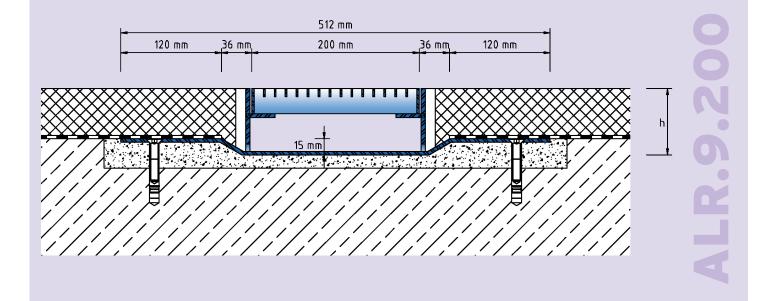

## **TECHNICAL DATA**

Material thickness adhering flange:4 mmMaterial thickness vertical base:5 mmSupply length:3 mtrSteel grating width:200 mm

#### DESIGNS

ARTICLE NO.CHANNEL HEIGHT (h)ALR.9.200/7979 mmALR.9.200/9999 mmSpecial heights on request.

RECESS (BxT) 570 x 40 mm 570 x 40 mm

Subject to technical change without notice.