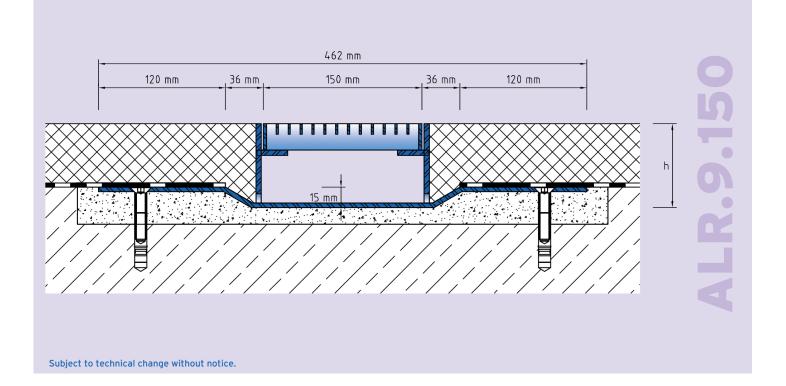

# TECHNICAL DATA

Material thickness adhering flange: 4 mm
Material thickness vertical base: 5 mm
Supply length: 3 mtr
Steel grating width: 150 mm

## **DESIGNS**

 ARTICLE NO.
 CHANNEL HEIGHT (h)
 RECESS (BxT)

 ALR.9.150/79
 79 mm
 520 x 40 mm

 ALR.9.150/99
 99 mm
 520 x 40 mm

Special heights on request.