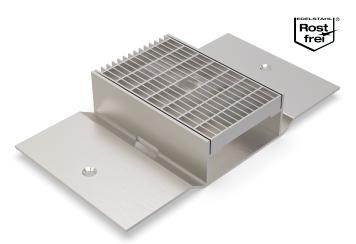

# O DRAIN CHANNEL

# ALR.9.150/..

- suitable for all types of covering
- high load-bearing capacity
- with adhering flange

### **FEATURES**

resistant to heavy loads, permanently tight, corrosion-resistant, high flexibility (variable lengths, heights and widths), grating with mesh size 30x10 mm (30x30 mm on request), grid lock inclusive

#### **FORMED PARTS**

corner piece, T-piece, cross piece, channel end piece (flange all around or upstand), channel drain