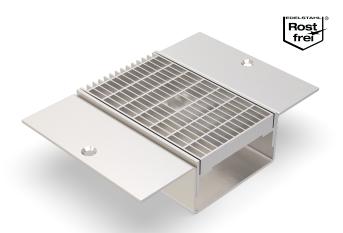

## **FEATURES**

permanently tight, corrosion-resistant, high flexibility (variable lengths, heights and widths), grating with mesh size 30x10 mm (30x30 mm on request), grid lock inclusive

## **FORMED PARTS**

corner piece, T-piece, cross piece, channel end piece (flange all around or upstand), channel drain

## TECHNICAL DATA

Material thickness channel body: 4 mm
Material thickness mounting bracket: 5 mm
Supply length: 3 mtr
Steel grating width: 150 mm