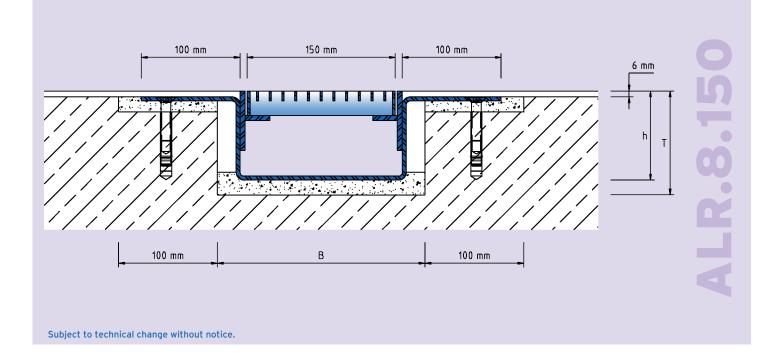

## TECHNICAL DATA

Material thickness channel body: 4 mm
Material thickness mounting bracket: 5 mm
Supply length: 3 mtr
Steel grating width: 150 mm

# **DESIGNS**

**ARTICLE NO.** CHANNEL HEIGHT (h) RECESS (BxT) ALR.8.150/50 50 mm 210 x 65 mm 60 mm 210 x 75 mm ALR.8.150/60 90 mm ALR.8.150/90 210 x 105 mm 120 mm ALR.8.150/120 210 x 135 mm ALR.8.150/150 150 mm 210 x 165 mm