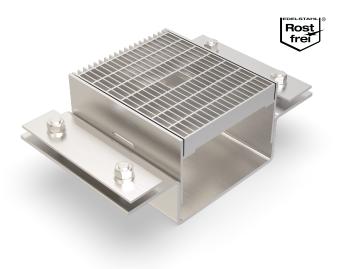

# **FEATURES**

resistant to heavy loads, permanently tight, corrosion-resistant, high flexibility (variable lengths, heights and widths), grating with mesh size 30x10 mm (30x30 mm on request), grid lock inclusive

### MATERIAL

hot-dip galvanised steel, stainless steel V2A (V4A on request)

**COVERING TYPES** 

# **FORMED PARTS**

corner piece, T-piece, cross piece, channel end piece (flange all around or upstand), channel drain