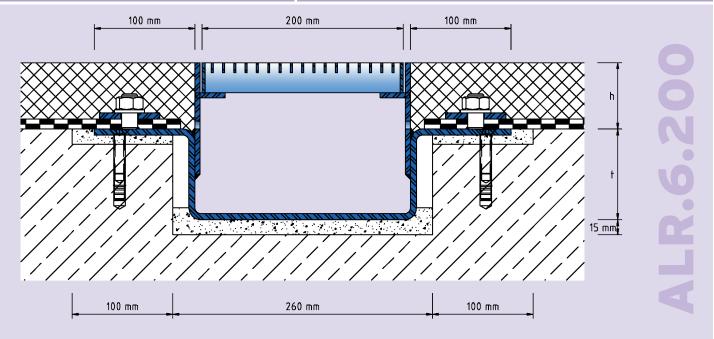

# **TECHNICAL DATA**

Material thickness fixed flange: 6 mm Material thickness vertical base: 5 mm Supply length: Steel grating width:

3 mtr 200 mm

#### DESIGNS

**CHANNEL HEIGHT** (h) **ARTICLE NO.** ALR.6.200/51 51 mm ALR.6.200/66 66 mm ALR.6.200/86 86 mm

Special heights on request.

Subject to technical change without notice.