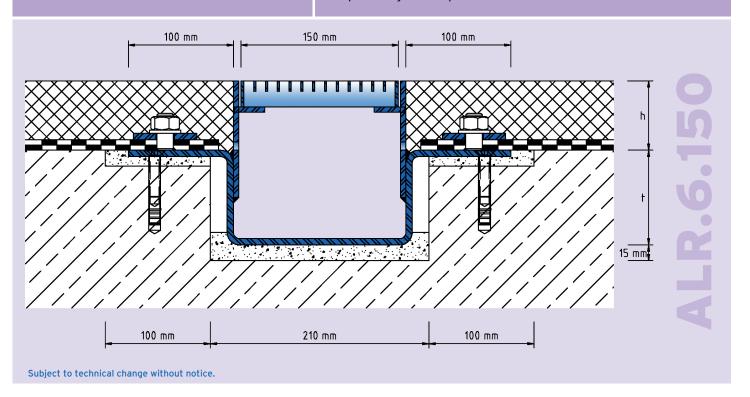

# ALR.6.150/..

- high load-bearing capacity
- with loose/fixed flange

## **TECHNICAL DATA**

Material thickness fixed flange: 6 mm
Material thickness vertical base: 5 mm
Supply length: 3 mtr
Steel grating width: 150 mm

#### **DESIGNS**

**ARTICLE NO. CHANNEL HEIGHT** (h)

ALR.6.150/51 51 mm ALR.6.150/66 66 mm Special heights on request.