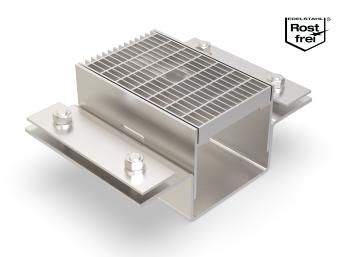

## **FEATURES**

resistant to heavy loads, permanently tight, corrosion-resistant, high flexibility (variable lengths, heights and widths), grating with mesh size 30x10 mm (30x30 mm on request), grid lock inclusive

#### MATERIAL

hot-dip galvanised steel, stainless steel V2A (V4A on request)

## **TECHNICAL DATA**

Material thickness fixed flange: 6 mm
Material thickness vertical base: 5 mm
Supply length: 3 mtr
Steel grating width: 150 mm

#### **DESIGNS**

**ARTICLE NO. CHANNEL HEIGHT** (h)

ALR.6.150/51 51 mm ALR.6.150/66 66 mm Special heights on request.