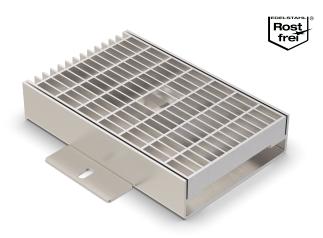

# ALR.5.150/..

- car-trafficable
- low installation height

#### **FEATURES**

permanently tight, corrosion-resistant, high flexibility (variable lengths, heights and widths), grating with mesh size 30x10 mm (30x30 mm on request), grid lock inclusive

### **MATERIAL**

stainless steel V2A (V4A on request)

#### **FORMED PARTS**

corner piece, T-piece, cross piece, channel end piece (end plate welded in at the front), channel drain