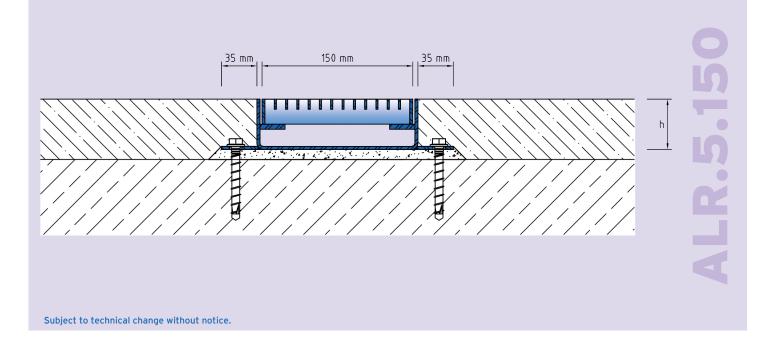

## TECHNICAL DATA

Material/sheet thickness: 3 mm
Supply length: 3 mtr
Steel grating width: 150 mm

## **DESIGNS**

ARTICLE NO. CHANNEL HEIGHT (h) RECESS (BxT)

ALR.5.150/50 50 mm 270 x 60 mm

ALR.5.150/60 60 mm 270 x 70 mm

ALR.5.150/80 80 mm 270 x 95 mm

ALR.5.150/100 100 mm 270 x 115 mm

Special heights on request.