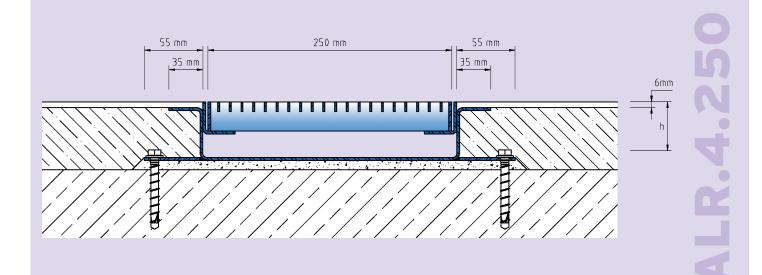

#### **TECHNICAL DATA** DESIGNS Material/sheet thickness: 3 mm **ARTICLE NO.** CHANNEL HEIGHT (h) RECESS (BxT) Supply length: 3 mtr ALR.4.250/50 50 mm 410 x 60 mm Steel grating width: 250 mm 60 mm 410 x 70 mm ALR.4.250/60 80 mm 410 x 95 mm ALR.4.250/80 ALR.4.250/100 100 mm 410 x 115 mm Special heights on request.