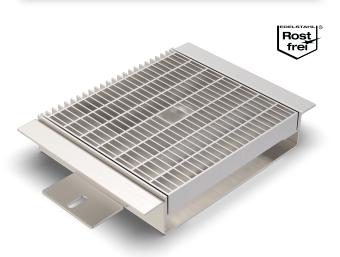

# ALR.4.250/..

- car-trafficable
- low installation height
- with coating-flange

#### **FEATURES**

permanently tight, corrosion-resistant, high flexibility (variable lengths, heights and widths), grating with mesh size 30x10 mm (30x30 mm on request), grid lock inclusive