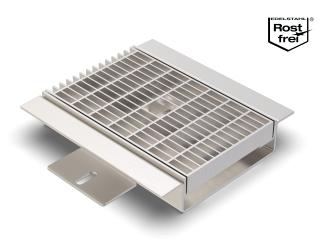

# ALR.4.150/..

- car-trafficable
- low installation height
- with coating-flange

#### **FEATURES**

permanently tight, corrosion-resistant, high flexibility (variable lengths, heights and widths), grating with mesh size 30x10 mm (30x30 mm on request), grid lock inclusive

#### **FORMED PARTS**

corner piece, T-piece, cross piece, channel end piece (flange all around or upstand), channel drain