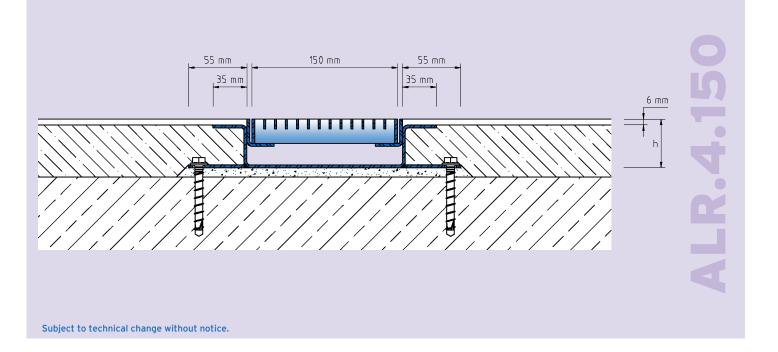

## TECHNICAL DATA

Material/sheet thickness: 3 mm
Supply length: 3 mtr
Steel grating width: 150 mm

### **DESIGNS**

 ARTICLE NO.
 CHANNEL HEIGHT (h)
 RECESS (BxT)

 ALR.4.150/50
 50 mm
 310 x 60 mm

 ALR.4.150/60
 60 mm
 310 x 70 mm

 ALR.4.150/80
 80 mm
 310 x 95 mm

 ALR.4.150/100
 100 mm
 310 x 115 mm

Special heights on request.