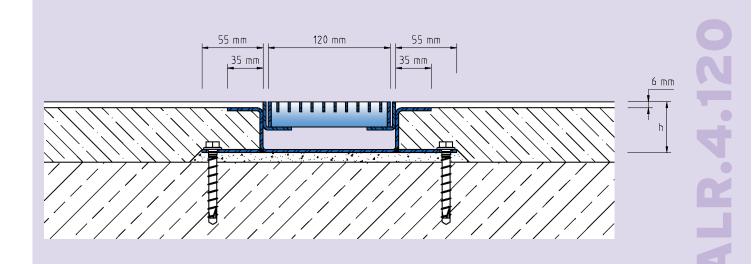

## **TECHNICAL DATA**

Material/sheet thickness: 3 mm Supply length: Steel grating width:

3 mtr 120 mm DESIGNS

A

AL

AL

AL

AL

Spo

| RTICLE NO.                | CHANNEL HEIGHT (h) | RECESS (BxT) |
|---------------------------|--------------------|--------------|
| _R.4.120/50               | 50 mm              | 280 x 60 mm  |
| _R.4.120/60               | 60 mm              | 280 x 70 mm  |
| _R.4.120/80               | 80 mm              | 280 x 95 mm  |
| _R.4.120/100              | 100 mm             | 280 x 115 mm |
| ecial heights on request. |                    |              |