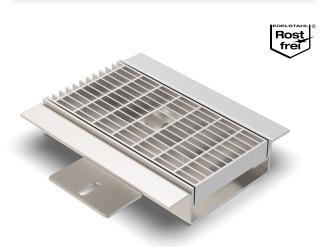

# ALR.4.120/..

- car-trafficable
- low installation height
- with coating-flange

#### **FEATURES**

permanently tight, corrosion-resistant, high flexibility (variable lengths, heights and widths), grating with mesh size 30x10 mm (30x30 mm on request), grid lock inclusive

### MATERIAL

stainless steel V2A (V4A on request)

#### **FORMED PARTS**

corner piece, T-piece, cross piece, channel end piece (flange all around or upstand), channel drain