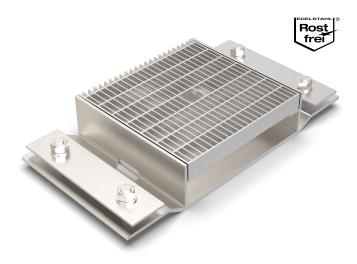

# FEATURES

resistant to heavy loads, permanently tight, corrosion-resistant, high flexibility (variable lengths, heights and widths), grating with mesh size 30x10 mm (30x30 mm on request), grid lock inclusive

#### MATERIAL

hot-dip galvanised steel, stainless steel V2A (V4A on request)

**COVERING TYPES** 

#### **FORMED PARTS**

corner piece, T-piece, cross piece, channel end piece (flange all around or upstand), channel drain

## **TECHNICAL DATA**

Material thickness fixed flange:6 mmMaterial thickness vertical base:5 mmSupply length:3 mtrSteel grating width:250 mm