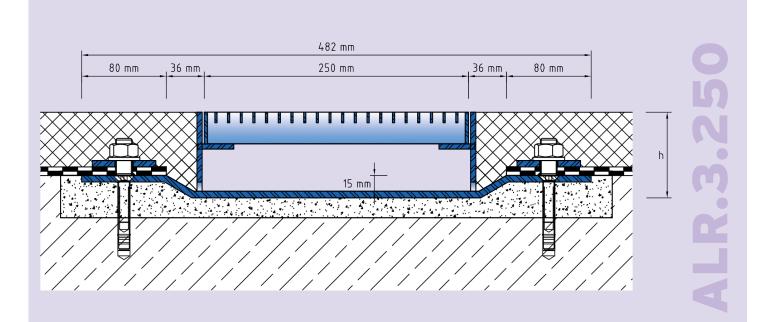

# ALR.3.250/..

- high load-bearing capacity
- with loose/fixed flange

## **TECHNICAL DATA**

Material thickness fixed flange:6 mmMaterial thickness vertical base:5 mmSupply length:3 mtrSteel grating width:250 mm

# DESIGNS

ARTICLE NO.CHANNALR.3.250/8181 mmALR.3.250/101101 mmSpecial heights on request.

CHANNEL HEIGHT (h) 81 mm

**RECESS** (BxT) 530 x 40 mm

530 x 40 mm

Subject to technical change without notice.