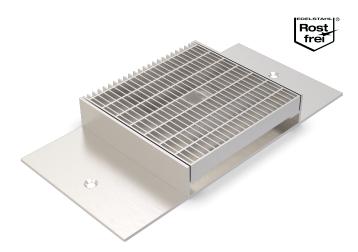

# ALR.2.250/..

- suitable for all types of covering
- high load-bearing capacity
- with adhering flange

#### **FEATURES**

resistant to heavy loads, permanently tight, corrosion-resistant, high flexibility (variable lengths, heights and widths), grating with mesh size 30x10 mm (30x30 mm on request), grid lock inclusive

#### **MATERIAL**

hot-dip galvanised steel, stainless steel V2A (V4A on request)

#### **FORMED PARTS**

All accessories and formed parts are available for this drain channel., corner piece, T-piece, cross piece, channel end piece (flange all around or upstand), channel drain