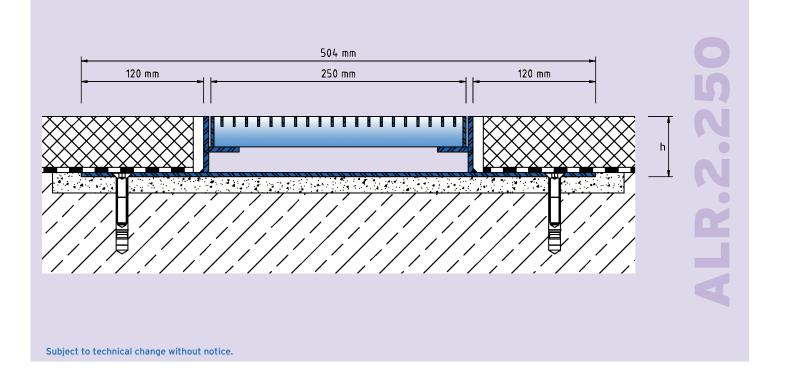

## TECHNICAL DATA

Material thickness adhering flange: 4 mm
Material thickness vertical base: 5 mm
Supply length: 3 mtr
Steel grating width: 250 mm

### **DESIGNS**

 ARTICLE NO.
 CHANNEL HEIGHT (h)
 RECESS (BxT)

 ALR.2.250/59
 59 mm
 560 x 20 mm

 ALR.2.250/79
 79 mm
 560 x 20 mm

Special heights on request.