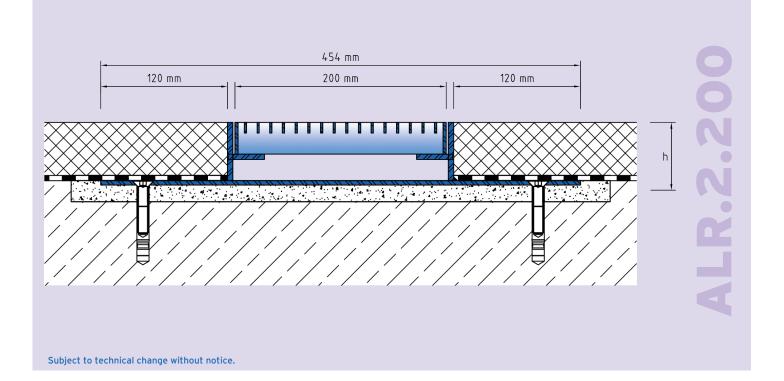

## TECHNICAL DATA

Material thickness adhering flange: 4 mm
Material thickness vertical base: 5 mm
Supply length: 3 mtr
Steel grating width: 200 mm

## **DESIGNS**

ARTICLE NO. CHANNEL HEIGHT (h) RECESS (BxT)
ALR.2.200/59 59 mm 510 x 20 mm
ALR.2.200/79 79 mm 510 x 20 mm

Special heights on request.