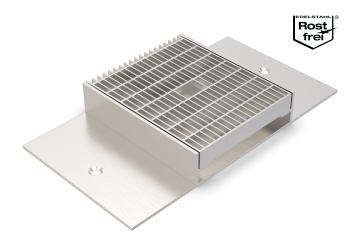

### **FEATURES**

resistant to heavy loads, permanently tight, corrosion-resistant, high flexibility (variable lengths, heights and widths), grating with mesh size 30x10 mm (30x30 mm on request), grid lock inclusive

#### **MATERIAL**

hot-dip galvanised steel, stainless steel V2A (V4A on request)

#### **FORMED PARTS**

corner piece, T-piece, cross piece, channel end piece (flange all around or upstand), channel drain