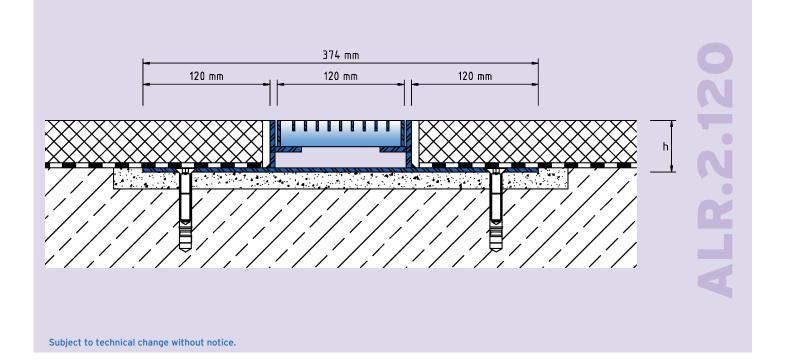

## TECHNICAL DATA

Material thickness adhering flange: 4 mm
Material thickness vertical base: 5 mm
Supply length: 3 mtr
Steel grating width: 120 mm