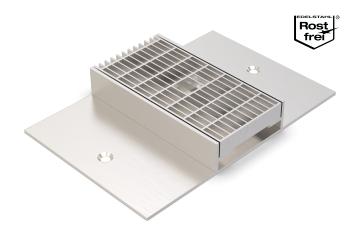

# ALR.2.120/..

- suitable for all types of covering
- high load-bearing capacity
- with adhering flange

#### **FEATURES**

resistant to heavy loads, permanently tight, corrosion-resistant, high flexibility (variable lengths, heights and widths), grating with mesh size 30x10 mm (30x30 mm on request), grid lock inclusive

#### **MATERIAL**

hot-dip galvanised steel, stainless steel V2A (V4A on request)