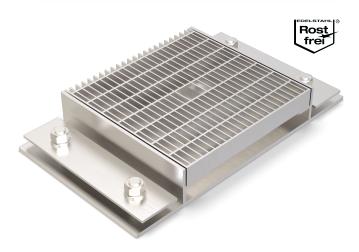

# O DRAIN CHANNEL

# ALR.1.250/..

- high load-bearing capacity
- with loose/fixed flange

### **FEATURES**

resistant to heavy loads, permanently tight, corrosion-resistant, high flexibility (variable lengths, heights and widths), grating with mesh size 30x10 mm (30x30 mm on request), grid lock inclusive

#### MATERIAL

hot-dip galvanised steel, stainless steel V2A (V4A on request)