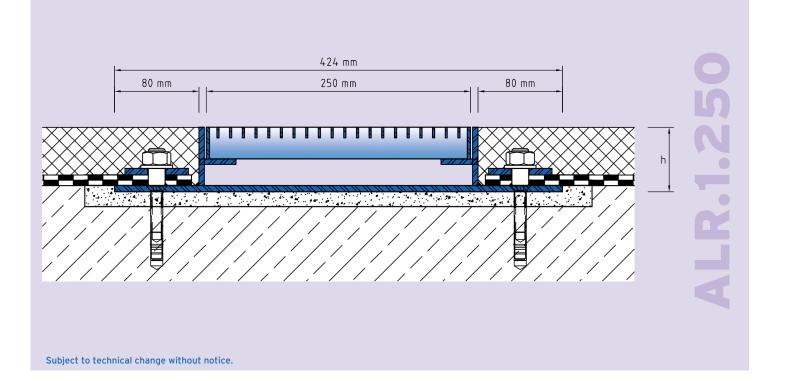

# TECHNICAL DATA

Material thickness fixed flange: 6 mm
Material thickness vertical base: 5 mm
Supply length: 3 mtr
Steel grating width: 250 mm

# **DESIGNS**

ARTICLE NO. CHANNEL HEIGHT (h) RECESS (BxT)

ALR.1.250/61 61 mm 480 x 20 mm

ALR.1.250/81 81 mm 480 x 20 mm

Special heights on request.