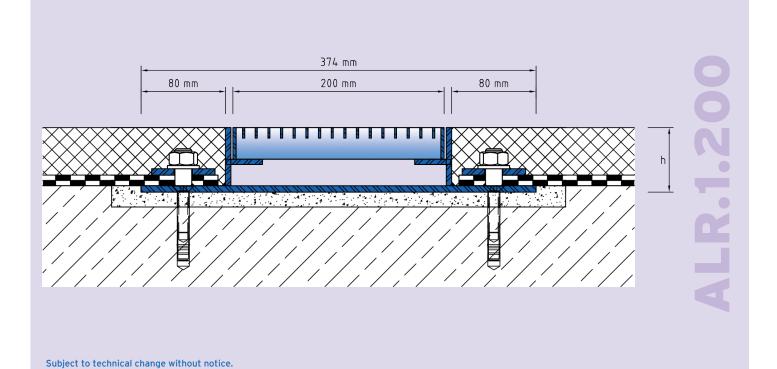

# ALR.1.200/..

- high load-bearing capacity
- with loose/fixed flange

# **TECHNICAL DATA**

Material thickness fixed flange: 6 mm
Material thickness vertical base: 5 mm
Supply length: 3 mtr
Steel grating width: 200 mm

## **DESIGNS**

Special heights on request.

 ARTICLE NO.
 CHANNEL HEIGHT (h)
 RECESS (BxT)

 ALR.1.200/61
 61 mm
 430 x 20 mm

 ALR.1.200/81
 81 mm
 430 x 20 mm