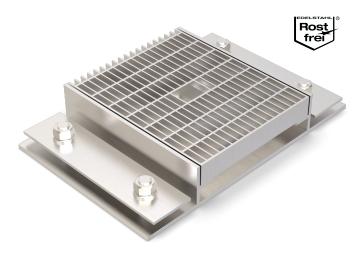

# O DRAIN CHANNEL

# ALR.1.200/..

- high load-bearing capacity
- with loose/fixed flange

### **FEATURES**

resistant to heavy loads, permanently tight, corrosion-resistant, high flexibility (variable lengths, heights and widths), grating with mesh size 30x10 mm (30x30 mm on request), grid lock inclusive

#### MATERIAL

hot-dip galvanised steel, stainless steel V2A (V4A on request)

#### **FORMED PARTS**

corner piece, T-piece, cross piece, channel end piece (flange all around or upstand), channel drain