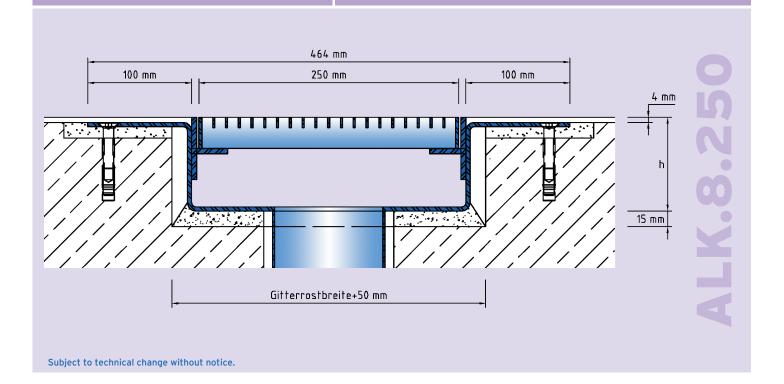

# **TECHNICAL DATA**

Material thickness channel body: 4 mm
Material thickness vertical base: 5 mm
Steel grating width: 250 mm

# **DESIGNS**

ARTICLE NO. CHANNEL HEIGHT (h) RECESS (BxT)

ALK.8.250/90 90 mm 510 x 20 mm

ALK.8.250/120 120 mm 510 x 20 mm

ALK.8.250/150 150 mm 510 x 20 mm

Special heights on request.