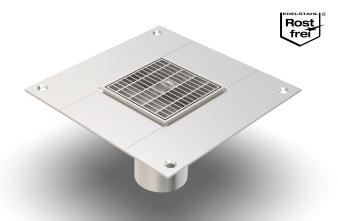

# ALK.8.150/..

- high load-bearing capacity
- with coating-flange

## **FEATURES**

resistant to heavy loads, permanently tight, corrosion-resistant, high flexibility (variable heights and widths), mesh size grating in 30x10 mm (30x30 mm on request), grid lock inclusive, drain pipe DN100, length 200 mm

#### **MATERIAL**

hot-dip galvanised steel, stainless steel V2A (V4A on request)