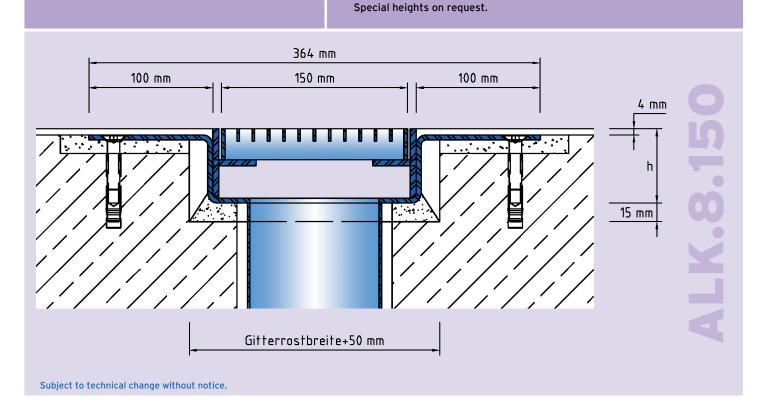

# **TECHNICAL DATA**

Material thickness channel body: 4 mm
Material thickness vertical base: 5 mm
Steel grating width: 150 mm

# **DESIGNS**

 ARTICLE NO.
 CHANNEL HEIGHT (h)
 RECESS (BxT)

 ALK.8.150/60
 60 mm
 410 x 20 mm

 ALK.8.150/90
 90 mm
 410 x 20 mm

 ALK.8.150/120
 120 mm
 410 x 20 mm