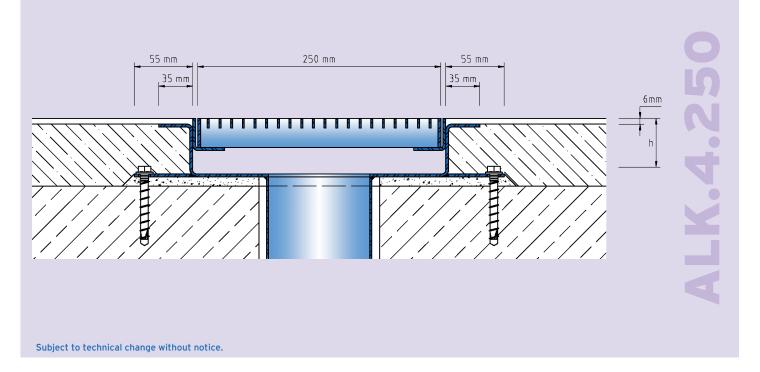

# ALK.4.250/..

- low installation height
- with coating-flange

### **TECHNICAL DATA**

Material/sheet thickness: 3 mm Steel grating width: 250 mm

### **DESIGNS**

Special heights on request.

ARTICLE NO. CHANNEL HEIGHT (h) RECESS (BxT)

ALK.4.250/60 60 mm 430 x 70 mm

ALK.4.250/80 80 mm 430 x 90 mm