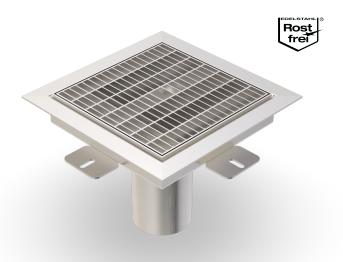

## O DRAIN BODY

# ALK.4.250/..

- low installation height
- with coating-flange

#### **FEATURES**

permanently tight, corrosion-resistant, high flexibility (variable heights and widths), grating with mesh size 30x10 mm (30x30 mm on request), grid lock inclusive, drain pipe DN100, length 200 mm

#### **MATERIAL**

stainless steel V2A (V4A on request)