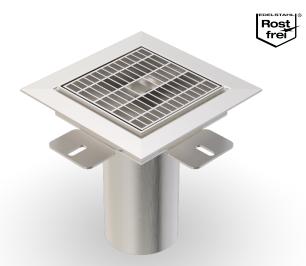

## 🕑 DRAIN BODY

# ALK.4.150/..

- low installation height
- with coating-flange

### FEATURES

permanently tight, corrosion-resistant, high flexibility (variable heights and widths), grating with mesh size 30x10 mm (30x30 mm on request), grid lock inclusive, drain pipe DN100, length 200 mm

#### MATERIAL

stainless steel V2A (V4A on request)