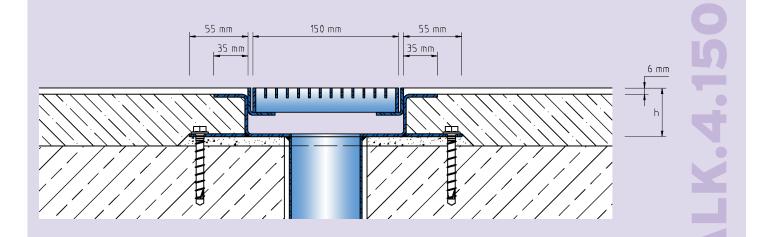

#### **TECHNICAL DATA**

Material/sheet thickness: 3 mm Steel grating width: 150 mm DESIGNS

ARTICLE NO.CHANNEL HEIGHT (h)ALK.4.150/5050 mmALK.4.150/6060 mmSpecial heights on request.

RECESS (BxT) 330 x 60 mm 330 x 70 mm