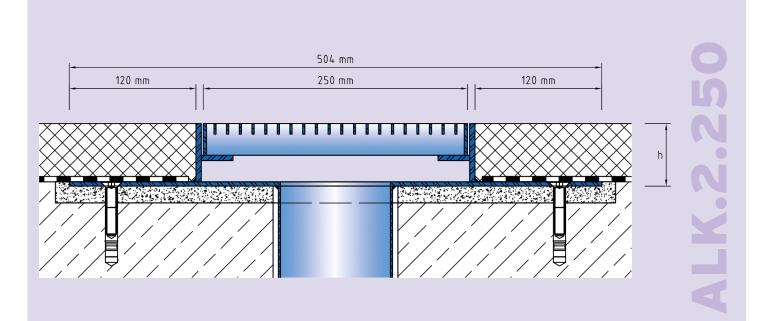

# **TECHNICAL DATA**

Material thickness adhering flange:4 mmMaterial thickness vertical base:5 mmSteel grating width:250 mm

ARTICLE NO.CHANNALK.2.250/5959 mmALK.2.250/7979 mmSpecial heights on request.

CHANNEL HEIGHT (h) 59 mm 79 mm

RECESS (BxT) 530 x 20 mm 530 x 20 mm

Subject to technical change without notice.