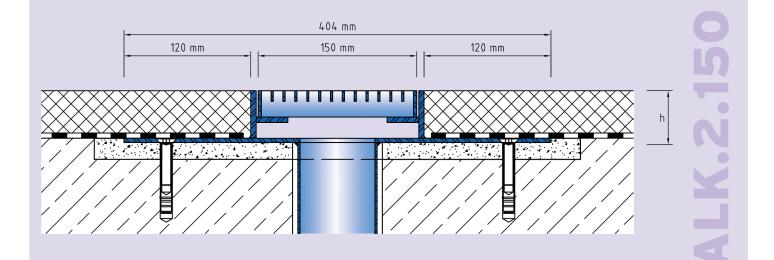

#### **TECHNICAL DATA**

Material thickness adhering flange: 4 mm Material thickness vertical base: 5 mm Steel grating width:

# 150 mm

#### DESIGNS

| ARTICLE NO.                 | CHANNEL HEIGHT (h) |
|-----------------------------|--------------------|
| ALK.2.150/49                | 49 mm              |
| ALK.2.150/59                | 59 mm              |
| ALK.2.150/79                | 79 mm              |
| Special heights on request. |                    |