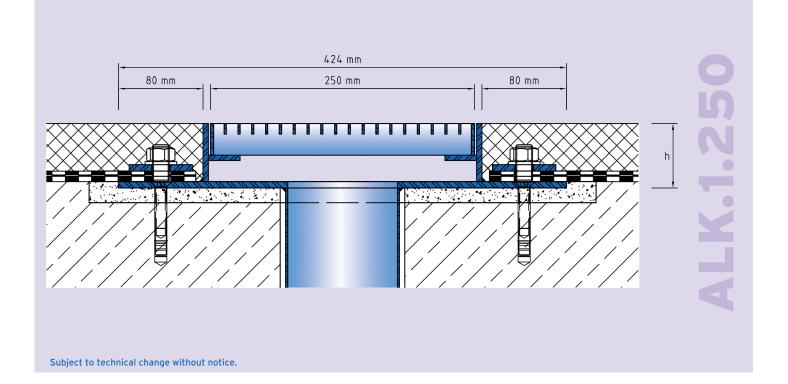

### TECHNICAL DATA

Material thickness fixed flange: 6 mm
Material thickness vertical base: 5 mm
Steel grating width: 250 mm

### **DESIGNS**

ARTICLE NO. CHANNEL HEIGHT (h) RECESS (BxT)

ALK.1.250/61 61 mm 450 x 20 mm

ALK.1.250/81 81 mm 450 x 20 mm

Special heights on request.