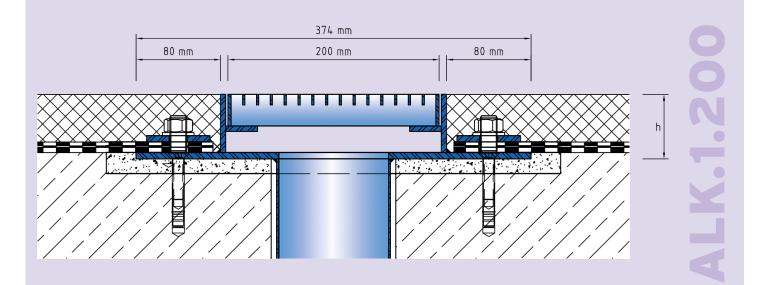

## **TECHNICAL DATA**

Material thickness fixed flange:6 mmMaterial thickness vertical base:5 mmSteel grating width:200 mm

nm

ARTICLE NO. CHANN ALK.1.200/61 61 mm ALK.1.200/81 81 mm Special heights on request.

 O.
 CHANNEL HEIGHT (h)

 51
 61 mm

 31
 81 mm

RECESS (BxT) 400 x 20 mm 400 x 20 mm

Subject to technical change without notice.