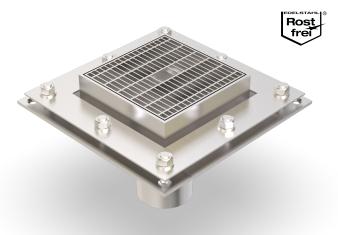

# 🔮 DRAIN BODY

# ALK.1.200/..

- high load-bearing capacity
- with loose/fixed flange

# FEATURES

resistant to heavy loads, permanently tight, corrosion-resistant, high flexibility (variable heights and widths), grating with mesh size 30x10 mm (30x30 mm on request), grid lock inclusive, drain pipe DN100, length 200 mm

#### MATERIAL

hot-dip galvanised steel, stainless steel V2A (V4A on request)