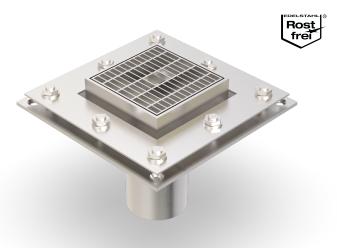

# 🔮 DRAIN BODY

# ALK.1.150/..

- high load-bearing capacity
- with loose/fixed flange

# FEATURES

resistant to heavy loads, permanently tight, corrosion-resistant, high flexibility (variable heights and widths), grating with mesh size 30x10 mm (30x30 mm on request), grid lock inclusive, drain pipe DN100, length 200 mm