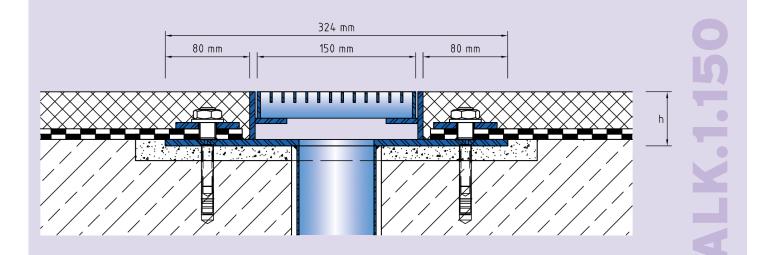

#### **TECHNICAL DATA**

Material thickness fixed flange:6 mmMaterial thickness vertical base:5 mmSteel grating width:150 mm

DESIGNS

| ARTICLE NO.                 | CHANNEL HEIGHT (h) | RECESS (BxT) |
|-----------------------------|--------------------|--------------|
| ALK.1.150/51                | 51 mm              | 350 x 20 mm  |
| ALK.1.150/61                | 61 mm              | 350 x 20 mm  |
| ALK.1.150/81                | 81 mm              | 350 x 20 mm  |
| Special heights on request. |                    |              |