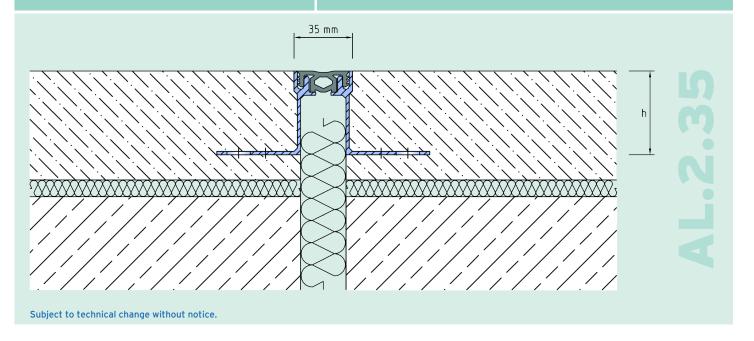

# **TECHNICAL DATA**

Movement horizontal: 6 mm (±3 mm) Movement vertical: 6 mm (±3 mm) Visible width: 35 mm Maximal joint width: 30 mm

Load rating: wheel load 500 kg up to Ø 150 mm, B = 100

Supply length: 3 mtr Color of expansion insert: grau

## **DESIGNS**

PROFILE HEIGHT (h) **ARTICLE NO.** 

AL.2.35/20 G 20 mm AL.2.35/35 G 35 mm AL.2.35/50 G 50 mm