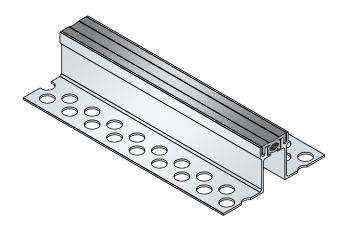

# AL.2.35/.. G

- replaceable expansion insert
- hygiene-friendly and smooth expansion insert
- non-PVC

### **FEATURES**

expansion insert can be replaced anytime, abrasion-, weather- and temperature-resistant (-40°C to +120°C), perforated bearing legs guarantee the best connection to the substrate/covering

#### **MATERIAL**

aluminium, EPDM expansion insert

#### **FORMED PARTS**

corner piece, T-piece, cross piece