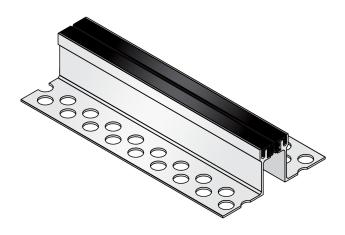

# AL.2.35/..

- replaceable expansion insert
- non-PVC

#### **FEATURES**

expansion insert can be replaced anytime, abrasion-, weather- and temperature-resistant (-40°C to +120°C), perforated bearing legs guarantee the best connection to the substrate/covering

### **MATERIAL**

aluminium, EPDM expansion insert

## **FORMED PARTS**

corner piece, T-piece, cross piece