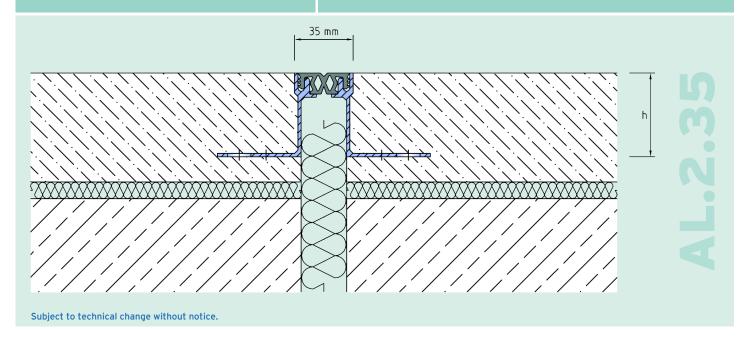

# TECHNICAL DATA

Movement horizontal: 10 mm (±5 mm) Movement vertical: 8 mm (±4 mm) Visible width: 35 mm Maximal joint width: 30 mm

Load rating: wheel load 500 kg up

to Ø 150 mm, B = 100

mm

Supply length: 3 mtr

# **DESIGNS**

PROFILE HEIGHT (h) ARTICLE NO.

AL.2.35/20 20 mm AL.2.35/35 35 mm AL.2.35/50 50 mm