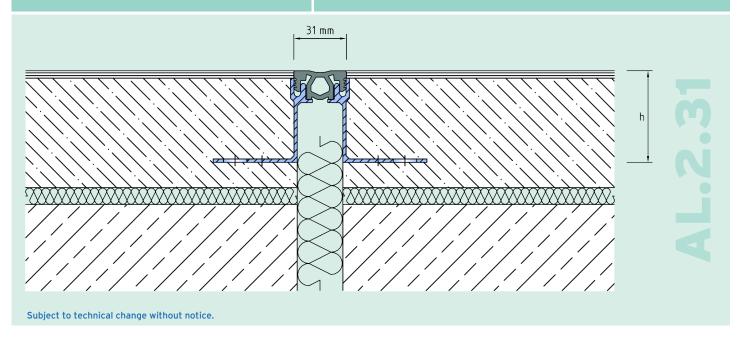

# **TECHNICAL DATA**

Movement horizontal: 6 mm (±3 mm) Movement vertical: 6 mm (±3 mm) Visible width: 31 mm Maximal joint width: 30 mm

Load rating: wheel load 500 kg up

to Ø 150 mm, B = 100

Supply length: 3 mtr Color of expansion insert: grau

# **DESIGNS**

**ARTICLE NO. PROFILE HEIGHT** (h)

AL.2.31/23 ÜG 23 mm AL.2.31/38 ÜG 38 mm AL.2.31/53 ÜG 53 mm