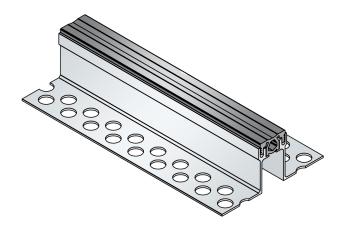

# AL.2.31/.. ÜG

- replaceable expansion insert
- hygiene-friendly and smooth expansion insert
- non-PVC
- projecting expansion insert

## **FEATURES**

expansion insert can be replaced anytime, abrasion-, weather- and temperature-resistant (-40°C to +120°C), perforated bearing legs guarantee the best connection to the substrate/covering, the joint profile is laid with a flush insert during the screed work and can therefore be used as a stripping edge, the overlap inlay supplied separately on rollers is replaced with the existing inlay during the covering work

#### **MATERIAL**

aluminium, EPDM expansion insert

#### **FORMED PARTS**

corner piece, T-piece, cross piece

Projection of the expansion insert: 3 mm