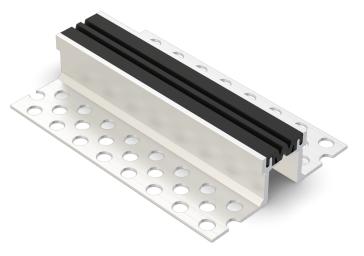

# AL.1.54/..

- replaceable expansion insert
- non-PVC
- stable aluminum supports

#### **FEATURES**

expansion insert can be replaced anytime, abrasion-, weather- and temperature-resistant (-40°C to +120°C), perforated bearing legs guarantee the best connection to the substrate/covering

#### **MATERIAL**

aluminium, EPDM expansion insert