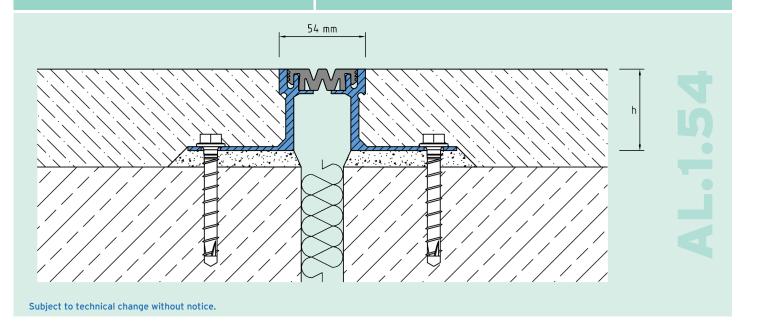

# **TECHNICAL DATA**

Movement horizontal: 16 mm (±8 mm) Movement vertical: 12 mm (±6 mm)

Visible width: 54 mm Maximal joint width: 40 mm

Load rating: wheel load 700 kg up

to Ø 150 mm, B = 100

Supply length: 3 mtr Color of expansion insert: schwarz

# **DESIGNS**

| ARTICLE NO. | PROFILE HEIGHT (h) | RECESS (BxT) |
|-------------|--------------------|--------------|
| AL.1.54/20  | 20 mm              | 210 x 30 mm  |
| AL.1.54/33  | 33 mm              | 210 x 43 mm  |
| AL.1.54/50  | 50 mm              | 210 x 60 mm  |
| AL.1.54/63  | 63 mm              | 210 x 73 mm  |
| AL.1.54/83  | 83 mm              | 210 x 93 mm  |
| AL.1.54/103 | 103 mm             | 210 x 113 mm |
| AL.1.54/123 | 123 mm             | 210 x 133 mm |