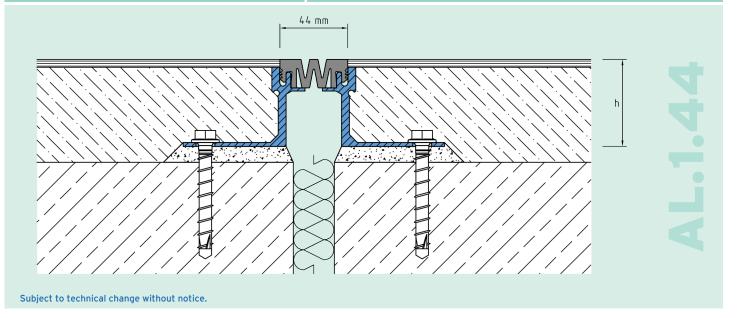

## **TECHNICAL DATA**

Movement horizontal: 16 mm (±8 mm) Movement vertical: 12 mm (±6 mm) Visible width: 44 mm

Maximal joint width: 40 mm

Load rating: wheel load 700 kg up to Ø 150 mm, B = 100

Supply length: 3 mtr

# **DESIGNS**

| ARTICLE NO.   | PROFILE HEIGHT (h) | RECESS (BxT) |
|---------------|--------------------|--------------|
| AL.1.44/25 Ü  | 25 mm              | 240 x 30 mm  |
| AL.1.44/38 Ü  | 38 mm              | 240 x 43 mm  |
| AL.1.44/55 Ü  | 55 mm              | 240 x 63 mm  |
| AL.1.44/68 Ü  | 68 mm              | 240 x 73 mm  |
| AL.1.44/88 Ü  | 88 mm              | 240 x 93 mm  |
| AL.1.44/108 Ü | 108 mm             | 240 x 113 mm |
| AL.1.44/128 Ü | 128 mm             | 240 x 133 mm |
| AL.1.44/128 U | 128 mm             | 240 x 133 mr |