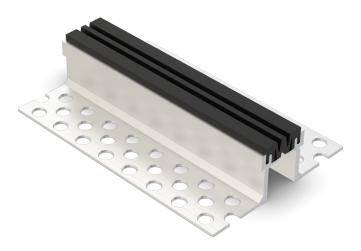

# AL.1.44/.. Ü

- replaceable expansion insert
- non-PVC
- projecting expansion insert
- stable aluminum supports

#### **MATERIAL**

aluminium, EPDM expansion insert

#### **FORMED PARTS**

corner piece, T-piece, cross piece, floor-wall connections

Projection of the expansion insert: 5 mm